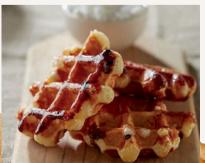

### Authentic Brussels Waffle

• Light, airy, & crispy • Crepe like interior • Sweet or Savory compatible • Batter can hold 3-5 days in refrigerator • Waffles can be made in advance • Waffles can be held on a wire rack for 30-40 minutes

- Versatile served sweet or savory.
- Warm buttery brioche like interior Dough can hold 3-5 days in refrigerator
  - Waffles can be made in advance
  - Waffles can be held on a wire rack for 30-40 minutes