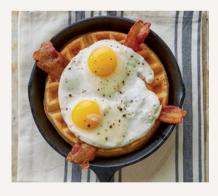

### Authentic Brussels Waffle

• Light, airy, & crispy • Crepe like interior • Sweet or Savory compatible • Batter can hold 3-5 days in refrigerator • Waffles can be made in advance • Waffles can be held on a wire rack for 30-40 minutes

- Versatile served sweet or savory.
- Warm buttery brioche like interior Dough can hold 3-5 days in refrigerator
  - Waffles can be made in advance
  - Waffles can be held on a wire rack for 30-40 minutes