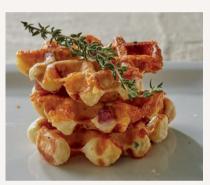

### Authentic Brussels Waffle

• Light, airy, & crispy • Crepe like interior • Sweet or Savory compatible • Batter can hold 3-5 days in refrigerator • Waffles can be made in advance • Waffles can be held on a wire rack for 30-40 minutes

- Versatile served sweet or savory.
- Warm buttery brioche like interior Dough can hold 3-5 days in refrigerator
  - Waffles can be made in advance
  - Waffles can be held on a wire rack for 30-40 minutes