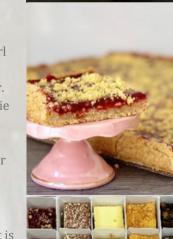

#88729- Brownie Fudge Uncut CASE 2/24 ct A very dense chocolate fudge brownie that has been covered with a rich chocolate ganache. A chocolate dream! Half sheet, uncut.

**#88728- Raspberry Bars CASE** 2/24ct

It all starts with a selection of the finest ingredients for the half-sheet base, which is then topped with 2 lbs. of raspberry filling. The butter crumb topping is the perfect finishing touch! Half sheet, pre-cut for 24 servings.