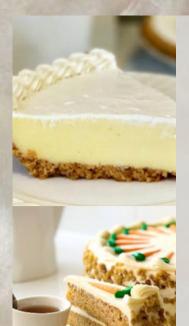

## In stock

**#63458-** Key Lime Pie CASE 4 ct

#03480- Carrot Cake 3 Layer CASE 2 ct

#03483- Grandmas Chocolate 3 Layer CASE 2 ct

#03485- Chocolate Flourless Cake CASE 2 ct

#60089- Raspberry Swirl Cheesecake CASE 2 ct

#03480- Carrot Cake 3 Layer CASE 2 ct A moist three-layer cake laden with carrots and pineapple, accented with a touch of cinnamon, covered with velvety smooth cream cheese icing and walnuts on the sides. This cake is the essence of down-home delight. Hand decorated and pre-scored for 16 servings.