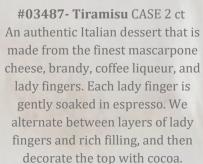

#03487- Tiramisu CASE 2 ct

#88729- Brownie Fudge Uncut CASE 2/24 ct

#88727- Lemon Bars CASE 2/24 ct

#88728- Raspberry Bars CASE 2/24ct

#**04095-** Assorted CASE 126ct

Scan to download full catalog, product descriptions, and photos

#03487- Tiramisu CASE 2 ct lady fingers. Each lady finger is gently soaked in espresso. We alternate between layers of lady fingers and rich filling, and then decorate the top with cocoa.

#03485- Chocolate Flourless Cake CASE 2 ct Chocolate lovers will never forget this dessert! A very special blend of finest Belgian chocolate with a pastry chef's decoration on each portion. 10" Pre-scored for 16 servings.