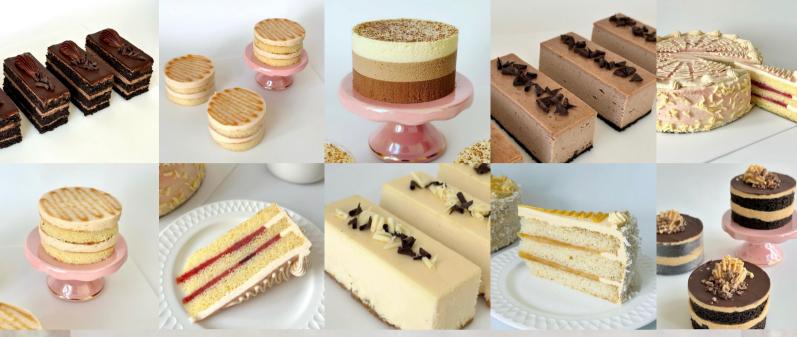

#03480- Carrot Cake 3 Layer CASE 2 ct A moist three-layer cake laden with carrots and pineapple, accented with a touch of cinnamon, covered with velvety smooth cream cheese icing and walnuts on the sides. This cake is the essence of down-home delight. Hand decorated and pre-scored for 16 servings.

#03487- Tiramisu CASE 2 ct lady fingers. Each lady finger is gently soaked in espresso. We alternate between layers of lady fingers and rich filling, and then decorate the top with cocoa.

#03485- Chocolate Flourless Cake CASE 2 ct Chocolate lovers will never forget this dessert! A very special blend of finest Belgian chocolate with a pastry chef's decoration on each portion. 10" Pre-scored for 16 servings.

#88729- Brownie Fudge Uncut CASE 2/24 ct A very dense chocolate fudge brownie that has been covered with a rich chocolate ganache. A chocolate dream! Half sheet, uncut.

**#88728- Raspberry Bars CASE** 2/24ct